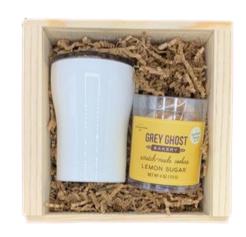

#### **LEMON SUNSHINE**

Spread some sunshine with this gift box containing a half dozen made-from-scratch delicious lemon cookies and a triple insulated white tumbler with splash-proof lid