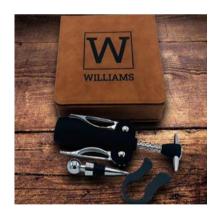

#### **WINE ACCESORY CASE**

Engrave the box with any personalization.

Available in Buckskin, Chestnut, Bay Brown and Black.

This faux leather wine set is sure to impress your guests when hosting with wine.
Open and keep a bottle of wine fresh with these three pieces:

a winged corkscrew, bottle stopper, and foil cutter.