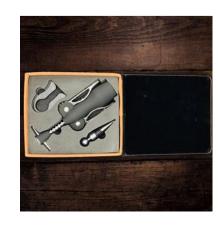

#### **WINE ACCESORY CASE**

Engrave the box with any personalization.

Available in Buckskin, Chestnut, Bay Brown and Black.

This faux leather wine set is sure to impress your guests when hosting with wine.
Open and keep a bottle of wine fresh with these three pieces:

a winged corkscrew, bottle stopper, and foil cutter.