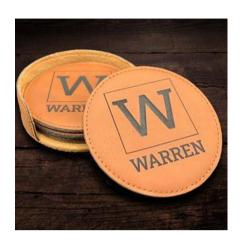

#### **LEATHER COASTER SET**

Personalized custom engraved leather coasters with holder. Six coasters per set.