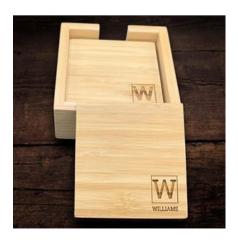

#### **WOOD COASTER SET**

Personalized custom engraved bamboo wood coasterswith holder. Four coasters per set.