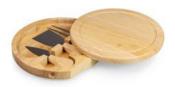

#### BRIE CHEESE BOARD AND TOOLS SET

Circular cheese/meat cutting board doubles as a storage compartment for three stainless steel tools with wooden handles. Board swivels open to reveal tools. 7.5" diameter x 1.2" Add a personal touch with an engraved last name or initial.