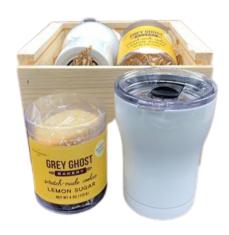

#### **LEMON SUNSHINE**

Spread some sunshine with this gift box containing a half dozen made-from-scratch delicious lemon cookies and a triple insulated white tumbler with splash-proof lid