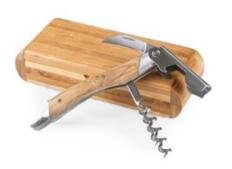

#### **WINE ACCESORY CASE**

Engrave the box with any personalization.

Available in Buckskin, Chestnut, Bay Brown and Black.

This faux leather wine set is sure to impress your guests when hosting with wine.
Open and keep a bottle of wine fresh with these three pieces:

a winged corkscrew, bottle stopper, and foil cutter.