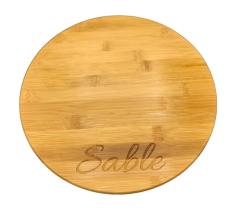

# ROUND BAMBOO CUTTING BOARD

Spice up the kitchen with a beautiful bamboo round cutting board. Engrave with any personalization.

Because of you, a family's friends and neighbors will join in memorable experiences, garnished by stylish touches.