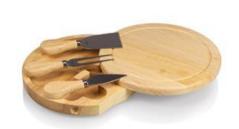

#### BRIE CHEESE BOARD AND TOOLS SET

Circular cheese/meat cutting board doubles as a storage compartment for three stainless steel tools with wooden handles. Board swivels open to reveal tools. 7.5" diameter x 1.2" Add a personal touch with an engraved last name or initial.