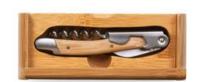

#### **BAMBOO CORKSCREW BOX**

This solid Bamboo box houses a stainless steel corkscrew with a bamboo handle. Bamboo box measures 5.7" x 2.3" x 1.3" and can be engraved with a last name or initials.